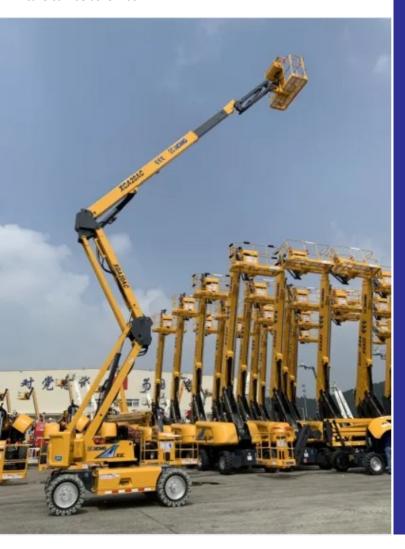

## THE CHALLENGE

XCMG is a global leading construction machinery manufacturer with 70 years of history. They were looking for a reliable OEM lithium-ion battery supplier for their high-power electric articulated boom lift XGA20AC. It requires high IP level design to deal with the frequent rain and high humidity in South China and extreme cold temperature in North China where the temperature can be as low as -22F.

## **SOLUTION AND RESULT**

Frey New Energy custom built the lithium-ion battery pack of 48V100Ah, it met all XCMG's requirements, and it exceeded their expectation about the benefits of lithium-ion battery. The production of the OEM batteries started on May 2019, until July 2021, it's been 26 months, each battery performs well without any issue. All the batteries are proudly serving in various environment.