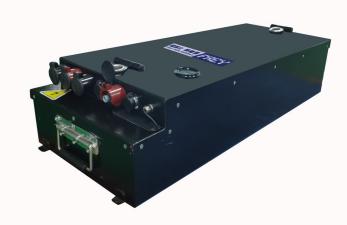

## **SOLUTION AND RESULT**

Frey New Energy custom built the lithium-ion battery pack of 48V100Ah, it met all XCMG's requirements, and it exceeded their expectation about the benefits of lithium-ion battery. The production of the OEM batteries started on May 2019, until July 2021, it's been 26 months, each battery performs well without any issue. All the batteries are proudly serving in various environment.

#### **Built to Last**

Constructed with Frey's highpower output cell, it's extremely durable and longlasting, with a cycle life of ≥3,000 times at 80% depth of discharge.